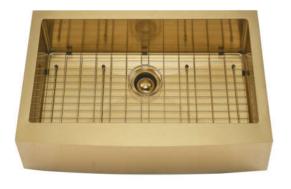

## 27" AMANDA GOLD SINGLE BOWL FARMER SINK KIT

Cat.No. FSSSB2018K-GS

garbage disposal not included

W: 27"

D: 20-1/4"

H: 10"

\*Please do NOT cut hole without template or actual product.

## Features:

- ► Solid 16 gauge stainless steel
- ► Coated with PVD Gold Finish
- ► Coating and pads for sound insulation
- ▶ The interior bowl features a shimmering textured finish
- ► Template included
- ► Curved bowl
- ► Rim width is 1-1/2"
- ► Includes matching wire grid
- ► Includes matching 3-1/2" strainer
- ► Gold garbage disposal is available at an additional cost #55722-GS