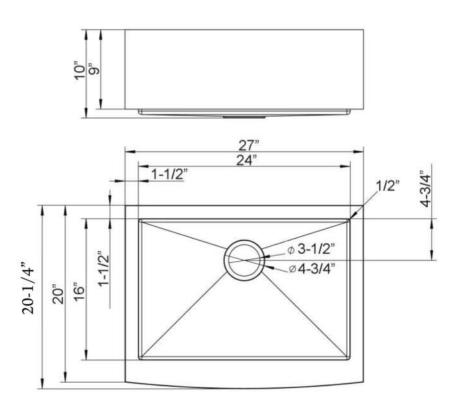

## 27" AMANDA GOLD SINGLE BOWL FARMER SINK KIT

Cat.No. FSSSB2018K-GS

garbage disposal not included

W: 27"

D: 20-1/4"

H: 10"

\*Please do NOT cut hole without template or actual product.

## **Interior Dimensions:**

Basin Interior: 24"W x 16"D

Basin Depth: 9"